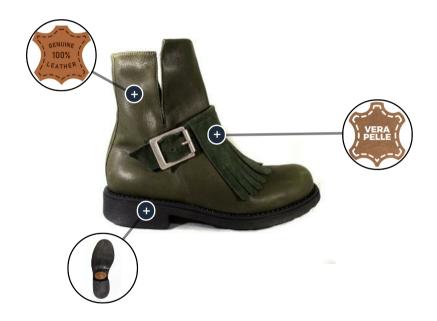

# 1953 - Tronchetto con frangia scamosciato

**DESCRIZIONE PRODOTTO:** 

Tomaia in pelle di vitello, fragia in scamosciato e fondo Ideal cuoio. collezione autunno/inverno SU RICHIESTA

Tomaia Pelle di vitello: Pelle pieno fiore idrorepellente

Lavorazione IDEAL: La tomaia in pelle viene preparata con i bordi esterni incollati e pressati

su di un'apposita intersuola e viene poi cucita mediante una macchina detta

rapid. Il filo viene fatto passare in una caldaia con pece fusa, per

impermeabilizzare totalmente filo e fori

Sottopiede Cuoio