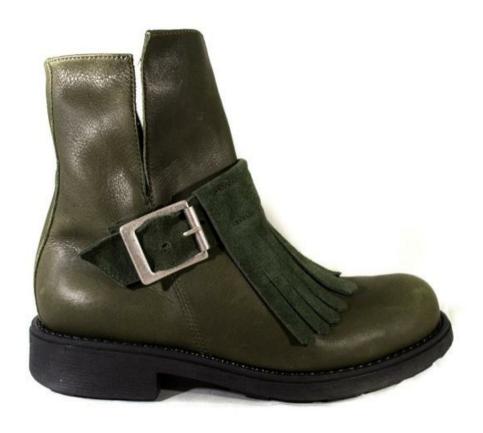

# 1953 - Tronchetto con frangia scamosciato

**DESCRIZIONE PRODOTTO:** 

Tomaia in pelle di vitello, fragia in scamosciato e fondo Ideal cuoio. collezione autunno/inverno SU RICHIESTA

Tomaia Pelle di vitello: Pelle pieno fiore idrorepellente