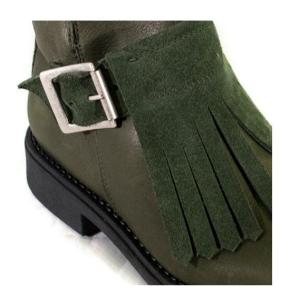

# 1953 - Tronchetto con frangia scamosciato

**DESCRIZIONE PRODOTTO:** 

Tomaia in pelle di vitello, fragia in scamosciato e fondo Ideal cuoio. collezione autunno/inverno SU RICHIESTA

Tomaia Pelle di vitello: Pelle pieno fiore idrorepellente